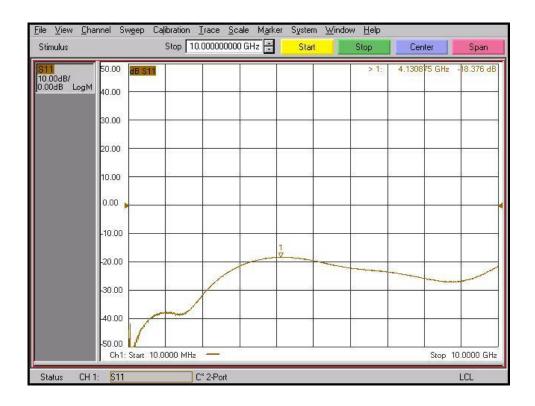

up to 10 GHz.



#### Features

- Frequency range: DC to 10 GHz- VSWR: 1.30: 1(Max) @ 10 GHz

## ■ Specification

| Scope      | Specification        | MFAD07M06MS1                      |
|------------|----------------------|-----------------------------------|
| Electrical | Impedance(Ohm)       | 50                                |
|            | Operation Freq.(GHz) | DC to 10 GHz                      |
|            | VSWR (Max)           | 1.30 : 1                          |
| Material   | Dielectric           | PTFE                              |
|            | Center Contact       | Beryllium copper with gold plated |
|            | Body                 | Brass with Nickel plated          |

<sup>\*</sup> RoHS Compliant



## Drawing

Part No.: MFAD07M06FS1



#### Measurement Data