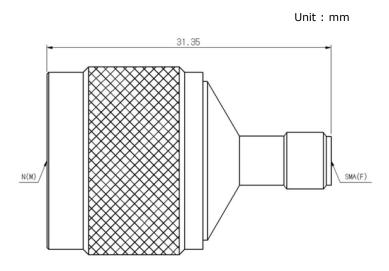

excellent RF performance up to 10 GHz.



#### Features

- Frequency range: DC to 10 GHz- VSWR: 1.30: 1(Max) @ 10 GHz

## ■ Specification

| Scope      | Specification        | MFAD07M06MS1                      |
|------------|----------------------|-----------------------------------|
| Electrical | Impedance(Ohm)       | 50                                |
|            | Operation Freq.(GHz) | DC to 10 GHz                      |
|            | VSWR (Max)           | 1.30 : 1                          |
| Material   | Dielectric           | PTFE                              |
|            | Center Contact       | Beryllium copper with gold plated |
|            | Body                 | Brass with Nickel plated          |

<sup>\*</sup> RoHS Compliant



## Drawing

Part No.: MFAD07M06FS1



#### Measurement Data